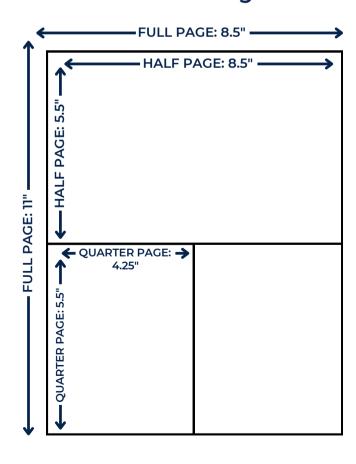

#### **BOOKLET AD PRICING**

Full page (8.5" x 11"): **\$750** Half-page (8.5" x 5.5"): **\$500** Quarter page (4.25" x 5.5"): **\$250** 

Accepted formats for booklet ads include high-resolution .jpg, .png, and .pdf files. Sponsors who wish to hyperlink their ad to a website, social media account, or video should provide their link when submitting the ad. Submit all materials by Friday, April 19 to katherined@upliftphilly.org for inclusion.